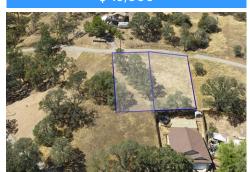

## 12739 LAKEVIEW DR., CLEARLAKE OAKS, CA 95423

- MLS #: LC22118713
  Land | Lot: 5,579 ft<sup>2</sup>
- » .28 OF AN ACRE, TWO PARCELS
- » STUNNING LAKEVIEW FROM LOTS
- » EASEMENT WATER & SEWER HOOK UPS AVAILABLE FOR HOOK UP FEES
- » More Info: 12739LAKEVIEWDR.IsForSale.com

## \$ 19,000

Stunning Lake Views from this double parcel, downslope property in the hills of Clearlake Oaks. Water & sewer he of eastside lower property lateral, see remarks. Build your "Lake House" here with easy access to local businesse features Nylander Park and The Plaza. Clearlake Oaks Beach and Boat Launch are just a short walk away. Enjoy b sailing, in Clearlake, California's largest natural lake. Numerous area wineries feature tasting rooms in this emerg