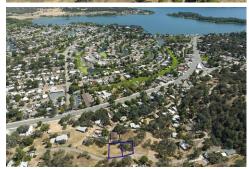

## 12739 LAKEVIEW DR., CLEARLAKE OAKS, CA 95423

- MLS #: LC22118713
  Land | Lot: 5,579 ft<sup>2</sup>
- » .28 OF AN ACRE, TWO PARCELS
- » STUNNING LAKEVIEW FROM LOTS
- » EASEMENT WATER & SEWER HOOK UPS AVAILABLE FOR HOOK UP FEES
- » More Info: 12739LAKEVIEWDR.IsForSale.com

## \$ 19,000

Stunning Lake Views from this double parcel, downslope property in the hills of Clearlake Oaks. Water & sewer he of eastside lower property lateral, see remarks. Build your "Lake House" here with easy access to local businesse features Nylander Park and The Plaza. Clearlake Oaks Beach and Boat Launch are just a short walk away. Enjoy b sailing, in Clearlake, California's largest natural lake. Numerous area wineries feature tasting rooms in this emerg