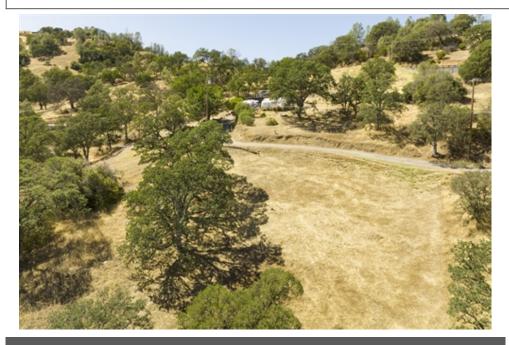

## 12739 LAKEVIEW DR., CLEARLAKE OAKS, CA 95423

- MLS #: LC22118713
  Land | Lot: 5,579 ft<sup>2</sup>
- » .28 OF AN ACRE, TWO PARCELS
- » STUNNING LAKEVIEW FROM LOTS
- » EASEMENT WATER & SEWER HOOK UPS AVAILABLE FOR HOOK UP FEES
- » More Info: 12739LAKEVIEWDR.IsForSale.com

## \$ 19,000

Stunning Lake Views from this double parcel, downslope property in the hills of Clearlake Oaks. Water & sewer he of eastside lower property lateral, see remarks. Build your "Lake House" here with easy access to local businesse features Nylander Park and The Plaza. Clearlake Oaks Beach and Boat Launch are just a short walk away. Enjoy b sailing, in Clearlake, California's largest natural lake. Numerous area wineries feature tasting rooms in this emerg