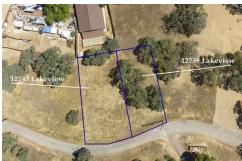

## 12739 LAKEVIEW DR., CLEARLAKE OAKS, CA 95423

- MLS #: LC22118713
  Land | Lot: 5,579 ft<sup>2</sup>
- » .28 OF AN ACRE, TWO PARCELS
- » STUNNING LAKEVIEW FROM LOTS
- » EASEMENT WATER & SEWER HOOK UPS AVAILABLE FOR HOOK UP FEES
- » More Info: 12739LAKEVIEWDR.IsForSale.com

## \$ 19,000

Stunning Lake Views from this double parcel, downslope property in the hills of Clearlake Oaks. Water & sewer he of eastside lower property lateral, see remarks. Build your "Lake House" here with easy access to local businesse features Nylander Park and The Plaza. Clearlake Oaks Beach and Boat Launch are just a short walk away. Enjoy b sailing, in Clearlake, California's largest natural lake. Numerous area wineries feature tasting rooms in this emerg